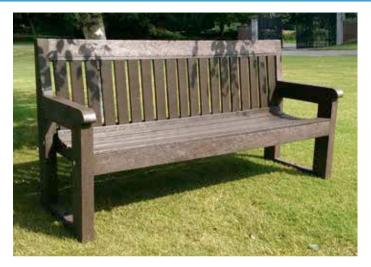

## SEATS AND BENCHES

CURTIS WFD33 BLACK OR BROWN

CLASSIC WFD271 BLACK OR BROWN BRASS EFFECT PLAQUE WFD170

BODMIN WFD21 BLACK OR BROWN HEAVY DUTY COUNTRY CLASSIC SEAT wfd305 BLACK OR BROWN

STANDARD PICNIC WFD247 BLACK OR BROWN