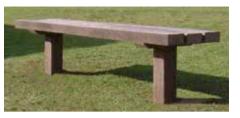

## SEATS AND BENCHES

CURTIS WFD33 BLACK OR BROWN

CLASSIC WFD271 BLACK OR BROWN BRASS EFFECT PLAQUE WFD170

BODMIN WFD21 BLACK OR BROWN HEAVY DUTY COUNTRY CLASSIC SEAT wfd305 BLACK OR BROWN

STANDARD PICNIC WFD247 BLACK OR BROWN