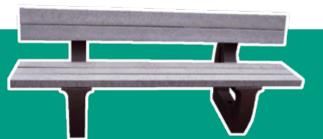

## SEATS AND BENCHES

CURTIS WFD33 BLACK OR BROWN

CLASSIC WFD271 BLACK OR BROWN BRASS EFFECT PLAQUE WFD170

BODMIN WFD21 BLACK OR BROWN HEAVY DUTY COUNTRY CLASSIC SEAT wfd305 BLACK OR BROWN

STANDARD PICNIC WFD247 BLACK OR BROWN